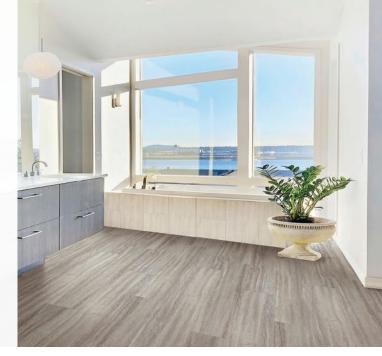

## SmartDrop Luxury Vinyl Collection

The "need for speed" meets design in this ultimate loose lay Luxury Vinyl Tile flooring. Installs guickly over most subfloors, with no special tools, for an instant ready-to-liveon floor. Available in both 7"x 48" planks & 12" x 24" tiles.

#### Features & Benefits:

- 100% Waterproof (Perfect for bathrooms & kitchens)
- Can be loose laid, perimeter glued or fully adhered
- Fast & easy installation with no special tools required.
- Warm and comfortable under foot
- Perfect for residential property management, retail spaces & assisted living facilities
- Worry free maintenance (No buffing or waxing required)