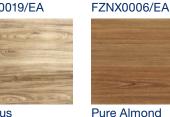

Canvas FZNX0000/EA

Onvx FZNX0009/EA

Weaver FZNX0017/EA

Caribou FZNX0019/EA

Papyrus FZN0008/EA

• 5mm overall thickness with 0.3mm wear layer

Suitable Location: On, Above or Below grade

FZNX0012/EA